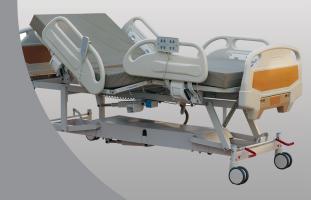

## Model 238-EX

Head Raise : 0 - 70 deg

Leg Section Raise : 0 - 43 deg

Height Adjustment: 18.5" - 33.5

Foot Down = 17 deg

Cardiac Chair Position

Maximum Load : 120 kg

Maximum Load : 120 kg

## **Electrical Hospital Beds**

Model 238-EX

The Electrical Hospital bed model 238-EX represents the best value for money in premium patient care wards. It has been designed using the extensive consultation and experiences of medical professionals as well as patients.

Just some of the salient features include:

- . Electrical backrest and height adjustment for ease of use and maximum comfort.
- · 4 Radio-translucent bed sections.
- . Trendelenburg and Reverse trendelenburg facility with ease.
- . Electrical motors gurantee safe, fluent movements and low noise level.
- Nursing Panel for easy control and locking of mechanisms on bed.
- Battery backup in case of power outage.
- . CPR lever for instant cpr position.
- . Under bed light for easy access at night.
- Backlite illuminated handset.