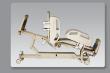

Just some of the salient features include:

- . Electrical backrest and height adjustment for ease of use and maximum comfort.
- · 4 Radio-translucent bed sections.
- . Trendelenburg and Reverse trendelenburg facility with ease.
- . Electrical motors gurantee safe, fluent movements and low noise level.
- Nursing Panel for easy control and locking of mechanisms on bed.
- Battery backup in case of power outage.
- . CPR lever for instant cpr position.
- . Under bed light for easy access at night.
- Backlite illuminated handset.

Central Locking Dual Castors for easy movement and maneuverabilitu of the bed.

All major parts made of ABS Plastic for easy cleaning and maintenance

Nursing panel for easy locking and nanaging of functions.