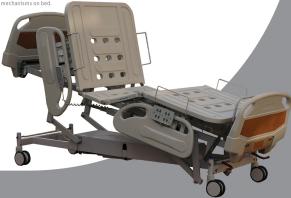

Just some of the salient features include:

- . Electrical backrest and height adjustment for ease of use and maximum comfort.
- · 4 Radio-translucent bed sections.
- . Trendelenburg and Reverse trendelenburg facility with ease.
- . Electrical motors gurantee safe, fluent movements and low noise level.
- Nursing Panel for easy control and locking of mechanisms on bed.
- Battery backup in case of power outage.
- . CPR lever for instant cpr position.
- . Under bed light for easy access at night.
- Backlite illuminated handset.

Central Locking Dual Castors for easy movement and maneuverabilitu of the bed.

All major parts made of ABS Plastic for easy cleaning and maintenance

Nursing panel for easy locking and nanaging of functions.