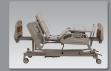

## **Electrical Hospital Beds**

Model 238-EX

The Electrical Hospital bed model 238-EX represents the best value for money in premium patient care wards. It has been designed using the extensive consultation and experiences of medical professionals as well as patients.

Just some of the salient features include:

- . Electrical backrest and height adjustment for ease of use and maximum comfort.
- · 4 Radio-translucent bed sections.
- . Trendelenburg and Reverse trendelenburg facility with ease.
- . Electrical motors gurantee safe, fluent movements and low noise level.
- Nursing Panel for easy control and locking of mechanisms on bed.
- Battery backup in case of power outage.
- . CPR lever for instant cpr position.
- . Under bed light for easy access at night.
- Backlite illuminated handset.

## Model 238-EX

Head Raise : 0 - 70 deg

Leg Section Raise : 0 - 43 deg

Height Adjustment: 18.5" - 33.5

Foot Down = 17 deg

Cardiac Chair Position

Maximum Load : 120 kg

Maximum Load : 120 kg