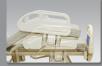

## Model 238-EX

Head Raise : 0 - 70 deg

Leg Section Raise : 0 - 43 deg

Height Adjustment: 18.5" - 33.5

Foot Down = 17 deg

Cardiac Chair Position

Maximum Load : 120 kg

Maximum Load : 120 kg

## **Electrical Hospital Beds**

Model 238-EX

The Electrical Hospital bed model 238-EX represents the best value for money in premium patient care wards. It has been designed using the extensive consultation and experiences of medical professionals as well as patients.