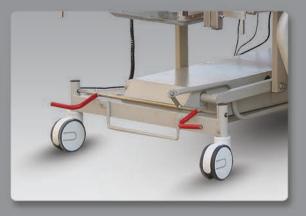

Central Locking Dual Castors for easy movement and maneuverability of the bed.

Tilt facility using clutch system. Easy and stepless tilt is achieved using this system for the ease of the nursing staff

Shown here with leg section retracted. This position provides maximum access for the delivery team.