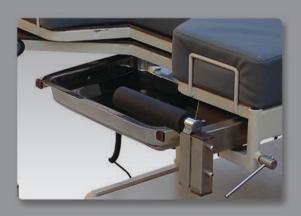

Central Locking Dual Castors for easy movement and maneuverability of the bed.

Tilt facility using clutch system. Easy and stepless tilt is achieved using this system for the ease of the nursing staff

Shown here with leg section retracted. This position provides maximum access for the delivery team.

## Model 235-G-02

High Quality washable 4" Foam Mattress

High and Low leg supports

Lithotomy Poles

Stainless Steel Fluid Colection Bowl

**Foot Rest** 