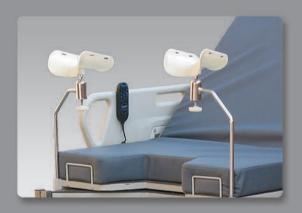

Just some of the salient features include:

- Electrical backrest and height adjustment for ease of use and maximum comfort.
- Greater choice of safe and comfortable delivery positions.
- A wide range of accessories included with the bed.
- Trendelenburg and Reverse trendelenburg facility using manual clutch system.
- Solid construction with constant center of gravity for stabilized control.
- Easily washable panels, sideguards and foam mattress.
- Centeraly locking castors dual castors as standard.

## Model 235-G-02

High Quality washable 4" Foam Mattress

High and Low leg supports

Lithotomy Poles

Stainless Steel Fluid Colection Bowl

**Foot Rest** 