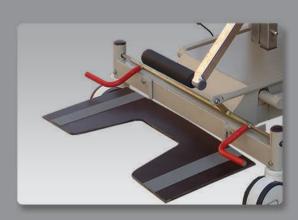

## Model 235-G-02

High Quality washable 4" Foam Mattress

High and Low leg supports

Lithotomy Poles

Stainless Steel Fluid Colection Bowl

**Foot Rest** 