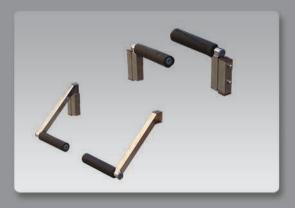

## Model 235-G-02

High Quality washable 4" Foam Mattress

High and Low leg supports

Lithotomy Poles

Stainless Steel Fluid Colection Bowl

**Foot Rest** 