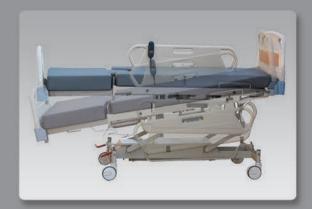

Central Locking Dual Castors for easy movement and maneuverability of the bed.

Tilt facility using clutch system. Easy and stepless tilt is achieved using this system for the ease of the nursing staff

Shown here with leg section retracted. This position provides maximum access for the delivery team.

## Model 235-G-02

High Quality washable 4" Foam Mattress

High and Low leg supports

Lithotomy Poles

Stainless Steel Fluid Colection Bowl

**Foot Rest** 