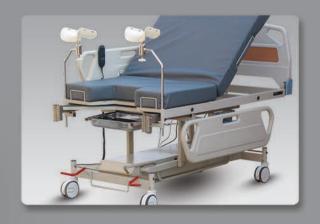

## **Delivery Beds**

Model 235-G-02

The Delivery beds 235-G-02 represents the best value for money in a labour and delivery system.

It has been designed using the extensive consultation and experiences of medical professionals as well mothers and midwives around the country.

Just some of the salient features include:

- Electrical backrest and height adjustment for ease of use and maximum comfort.
- Greater choice of safe and comfortable delivery positions.
- A wide range of accessories included with the bed.
- Trendelenburg and Reverse trendelenburg facility using manual clutch system.
- Solid construction with constant center of gravity for stabilized control.
- Easily washable panels, sideguards and foam mattress.
- Centeraly locking castors dual castors as standard.

Central Locking Dual Castors for easy movement and maneuverability of the bed.

Tilt facility using clutch system. Easy and stepless tilt is achieved using this system for the ease of the nursing staff

Shown here with leg section retracted. This position provides maximum access for the delivery team.