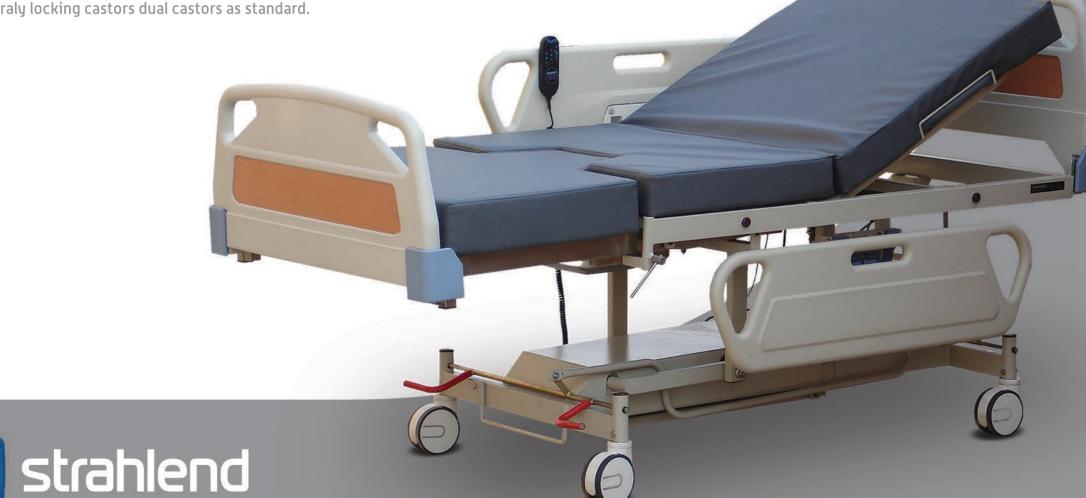

## **Delivery Beds**

Model 235-G-02

The Delivery beds 235-G-02 represents the best value for money in a labour and delivery system.

It has been designed using the extensive consultation and experiences of medical professionals as well mothers and midwives around the country.

Just some of the salient features include:

- Electrical backrest and height adjustment for ease of use and maximum comfort.
- Greater choice of safe and comfortable delivery positions.
- A wide range of accessories included with the bed.
- Trendelenburg and Reverse trendelenburg facility using manual clutch system.
- Solid construction with constant center of gravity for stabilized control.
- Easily washable panels, sideguards and foam mattress.
- Centeraly locking castors dual castors as standard.

Central Locking Dual Castors for easy movement and maneuverability of the bed.

Tilt facility using clutch system. Easy and stepless tilt is achieved using this system for the ease of the nursing staff

Shown here with leg section retracted. This position provides maximum access for the delivery team.